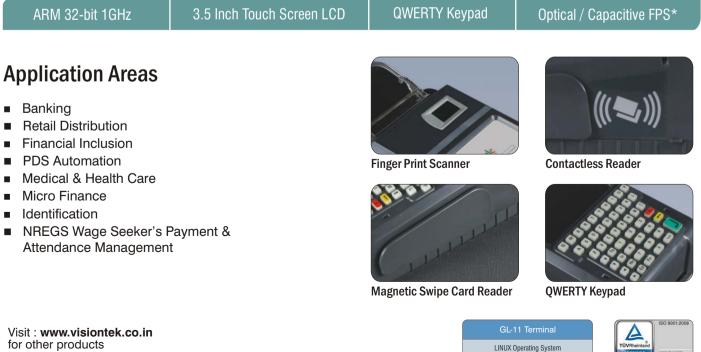

#### **Overview**

VISIONTEK GL-11 POS terminal is equipped with 32 Bit ARM Cortex A9 @ 1GHz processor, Finger Print Scanner, 3.5 TFT Colour LCD display with Touch Screen and QWERTY keypad. These Features are specially designed to address NREGA, Micro ATM, NPCI, UID and PDS requirements with biometric Finger Print Authentication for AADHAAR based transactions.

VISIONTEK GL-11 other optional features are ISO 7811 for Magnetic Swipe Card Reader, ISO 7816 supported Smart Card Reader (optional Dual Contact Smart card reader), Contactless card reader and Finger Print Scanner. The fingerprint sensor is conveniently placed for user access.

#### Features

- Touch Screen TFT Color LCD with 320 x 240 pixels
- Virtual Keypad on LCD
- QWERTY Keypad
- Built-in Magnetic Swipe Card Reader, Smart Card Reader / Contactless Reader \*
- Built-in Camera (5 Mega Pixel) \*
- Bluetooth \*

- Linux operating system
- STQC Certified Finger Print Scanner\*
- 1:N verification
- High Performance FP Sensor (500dpi), with large capture area
- In-built Speaker for announcements
- GPS and WiFi \*