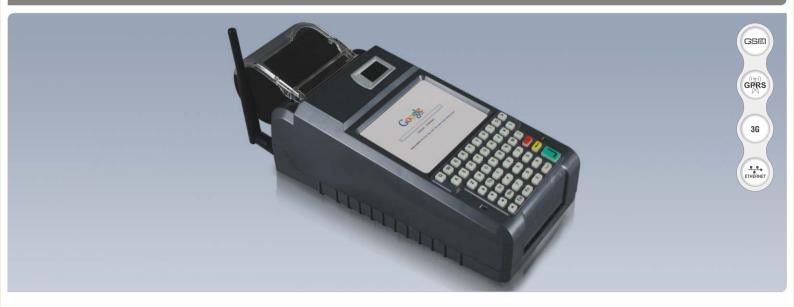

#### **Overview**

VISIONTEK GL-11 POS terminal is equipped with 32 Bit ARM Cortex A9 @ 1GHz processor, Finger Print Scanner, 3.5 TFT Colour LCD display with Touch Screen and QWERTY keypad. These Features are specially designed to address NREGA, Micro ATM, NPCI, UID and PDS requirements with biometric Finger Print Authentication for AADHAAR based transactions.

VISIONTEK GL-11 other optional features are ISO 7811 for Magnetic Swipe Card Reader, ISO 7816 supported Smart Card Reader (optional Dual Contact Smart card reader), Contactless card reader and Finger Print Scanner. The fingerprint sensor is conveniently placed for user access.

GL-11 supports rich QT GUI with Linux 3.0.35 OS and it comes with seamless connectivity options like GSM/GPRS 2G/3G and Ethernet.

LINUX Operating System